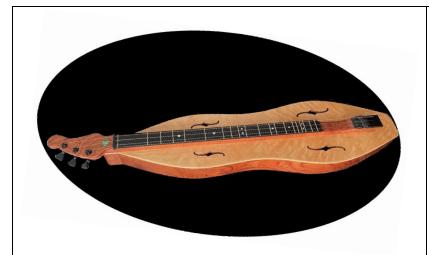

### #23195 Pudge Pro

Bubinga/Quilted Maple
24" VSL
1 3/8" wide neck/ebony overlay
Double pickup installed
Includes 1½ fret
REG PRICE: \$1215

Sale Price: \$1093.50