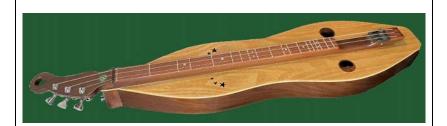

### #23195 Pudge Pro

Bubinga/Quilted Maple
24" VSL
1 3/8" wide neck/ebony overlay
Double pickup installed
Includes 1½ fret
REG PRICE: \$1215

Sale Price: \$1093.50