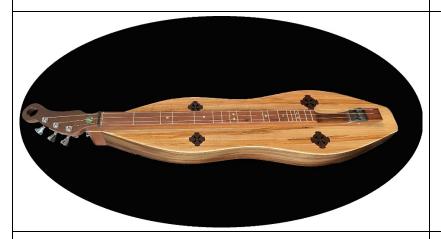

: \$1710



#### #24030 Bass/Baritone

Canary/Port Orford Cedar 25" VSL 1 3/8" wide neck/katalox overlay Includes 1½ fret

> REG PRICE: \$1060 Sale Price: \$954



#### #24060 **Whale Tail**

Padauk/Port Orford Cedar 25" VSL 1 3/8" wide neck/ebony overlay

> REG PRICE: \$1120 Sale Price: \$1008



#### #24066 Whale Tail

Peruvian Walnut/Korina 26" VSL 1 3/8" wide neck/katalox overlay

> REG PRICE: \$1900 Sale Price: \$1710



### #24080 Pudge Pro

Burled Walnut/Swamp Ash 24" VSL 1 3/8" wide neck/katalox overlay

REG PRICE: \$940
Sale Price: \$846



### #24101 Pudge Pro

Peruvian Walnut/Sassafrass 24" VSL 1 3/8" wide neck/katalox overlay

> REG PRICE: \$650 Sale Price: \$585



### #24102 Pudge Pro

Peruvian Walnut/Sassafrass 24" VSL 1 3/8" wide neck/katalox overlay

\*\* DOOR PRIZE \*\*



#### #24104 Short-Scale Baritone

Peruvian Walnut/Ambrosia Maple 24" VSL 1 3/8" wide neck/katalox overlay

REG PRICE: \$775
Sale Price: \$694.50



#### #24105 Short-Scale Bass

Peruvian Walnut/Sassafrass 24" VSL 1 3/8" wide neck/katalox overlay

REG PRICE: \$750
Sale Price: \$675