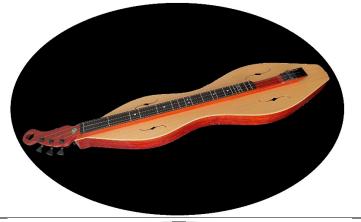

### #24101 Pudge Pro

Peruvian Walnut/Sassafrass 24" VSL 1 3/8" wide neck/katalox overlay

> REG PRICE: \$650 Sale Price: \$585

### #24102 Pudge Pro

Peruvian Walnut/Sassafrass 24" VSL 1 3/8" wide neck/katalox overlay

\*\* DOOR PRIZE \*\*