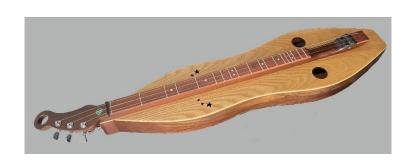

#### #24060 **Whale Tail**

Padauk/Port Orford Cedar 25" VSL 1 3/8" wide neck/ebony overlay

> REG PRICE: \$1120 Sale Price: \$1008