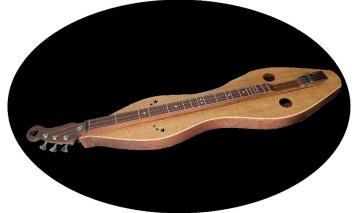

### #23195 Pudge Pro

Bubinga/Quilted Maple
24" VSL
1 3/8" wide neck/ebony overlay
Double pickup installed
Includes 1½ fret
REG PRICE: \$1215

Sale Price: \$1093.50