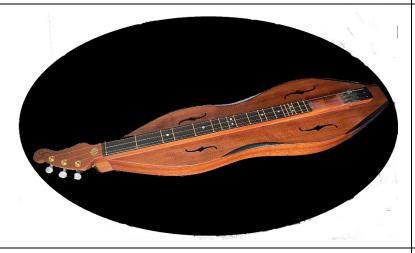

### Command Performance Short-Scale

Figured Sapele/Sinker Redwood 24" VSL 1 3/8" wide neck/ebony overlay Double pickup installed

> REG PRICE: \$1900 Sale Price: \$1710