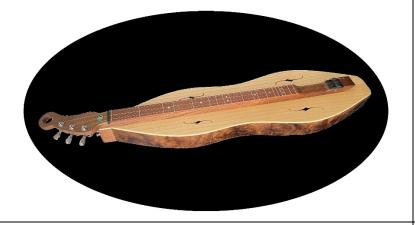

### Command Performance Short-Scale

Figured Sapele/Sinker Redwood 24" VSL 1 3/8" wide neck/ebony overlay Double pickup installed

> REG PRICE: \$1900 Sale Price: \$1710