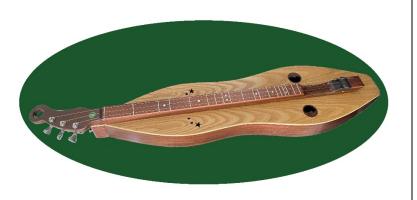

#### #24030 Bass/Baritone

Canary/Port Orford Cedar 25" VSL 1 3/8" wide neck/katalox overlay Includes 1½ fret

> REG PRICE: \$1060 Sale Price: \$954