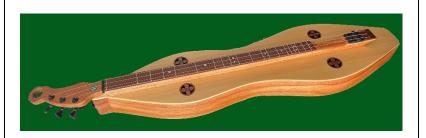

### #24080 Pudge Pro

Burled Walnut/Swamp Ash 24" VSL 1 3/8" wide neck/katalox overlay

REG PRICE: \$940
Sale Price: \$846